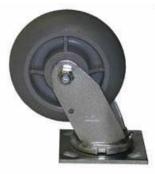

## **TURF TIRE**

Wilson's Turf Tire option is making a big impact in the mobility of heavy-duty cases—And many customers are glad they have them!

Turf tires make it easy to roll loaded cases over rough surfaces. No matter if you are on cracked cement or are out in the field, these wheels will keep moving. **They are solid core rubber wheels, that roll like a radial tire but will never go flat.** Turf Tires are available in 6" or 8" sizes with brakes optional.

## Ask for Turf Tires on your next shipping case!

Turf Tire Option