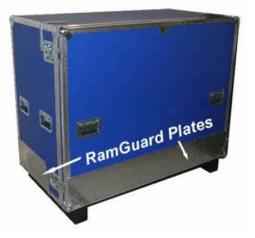

## ARM YOUR CASE WITH THE RAMGUARD

Wilson's forklift RamGuard plates help protect cases from accidental damage from forklifts gone out of control. If your case is large or heavy, **RamGuard plates as well as casters or skids are great options to make your tough Wilson case even tougher**.

The RamGuard is becoming a choice of marketing pros shipping their displays from show to show. It is also a great option for any case that must be moved by a forklift.

Ask for the RamGuard on your next shipping case!